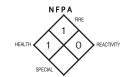

#### **DESCRIPTION**

Powerful carpet stain and spot remover that cleans and degreases with water soluble solvents. It saturates material for instant cleaning, leaving no residue behind.

#### **FEATURES AND BENEFITS**

Pinpoint spray. Sprays upside down. Cleans spots and stains. Destroys odors. Safe on most fabrics. Spray on, blot off.

#### **APPLICATIONS AND USES**

Removes stains due to dirt, ink, grease, oil, mud, ketchup, urine, vomit, coffee, tea, alcoholic beverages, soft drinks, and blood. Upside down valve for easy application.

#### **DIRECTIONS FOR USE**

Shake well before using. Can sprays upside down only. Remove protective cap. Hold can upside down. Point opening in spray tip towards spot or stain. Depress the tab on the top of the spray tip to spray. Hold can at arm's length. It is not necessary to bend down to apply this product. Apply in short bursts until spot or stain is well saturated. Stain or spot will be gone in seconds. Excessive deposits of grease, oil or ink may require additional applications. Wait until material is dry before reapplying to see if necessary.