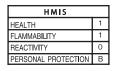

#### **DESCRIPTION**

Powerful carpet stain and spot remover that cleans and degreases with water soluble solvents. It saturates material for instant cleaning, leaving no residue behind.

#### **FEATURES AND BENEFITS**

Pinpoint spray. Sprays upside down. Cleans spots and stains. Destroys odors. Safe on most fabrics. Spray on, blot off.

#### **APPLICATIONS AND USES**

Removes stains due to dirt, ink, grease, oil, mud, ketchup, urine, vomit, coffee, tea, alcoholic beverages, soft drinks, and blood. Upside down valve for easy application.

#### **DIRECTIONS FOR USE**

Shake well before using. Can sprays upside down only. Remove protective cap. Hold can upside down. Point opening in spray tip towards spot or stain. Depress the tab on the top of the spray tip to spray. Hold can at arm's length. It is not necessary to bend down to apply this product. Apply in short bursts until spot or stain is well saturated. Stain or spot will be gone in seconds. Excessive deposits of grease, oil or ink may require additional applications. Wait until material is dry before reapplying to see if necessary.