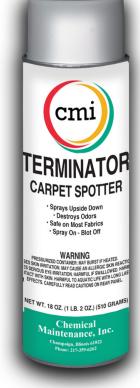

## **TERMINATOR**

### **Carpet Spotter**

#### **DESCRIPTION**

Powerful carpet stain and spot remover that cleans and degreases with water soluble solvents. It saturates material for instant cleaning, leaving no residue behind.

#### **FEATURES AND BENEFITS**

Pinpoint spray. Sprays upside down. Cleans spots and stains. Destroys odors. Safe on most fabrics. Spray on, blot off.

#### **APPLICATIONS AND USES**

Removes stains due to dirt, ink, grease, oil, mud, ketchup, urine, vomit, coffee, tea, alcoholic beverages, soft drinks, and blood. Upside down valve for easy application.

#### **DIRECTIONS FOR USE**

Shake well before using. Can sprays upside down only. Remove protective cap. Hold can upside down. Point opening in spray tip towards spot or stain. Depress the tab on the top of the spray tip to spray. Hold can at arm's length. It is not necessary to bend down to apply this product. Apply in short bursts until spot or stain is well saturated. Stain or spot will be gone in seconds. Excessive deposits of grease, oil or ink may require additional applications. Wait until material is dry before reapplying to see if necessary.

#### SIZE / AVAILABILITY

20 oz. Aerosol Net Weight 18 oz. 12 per case